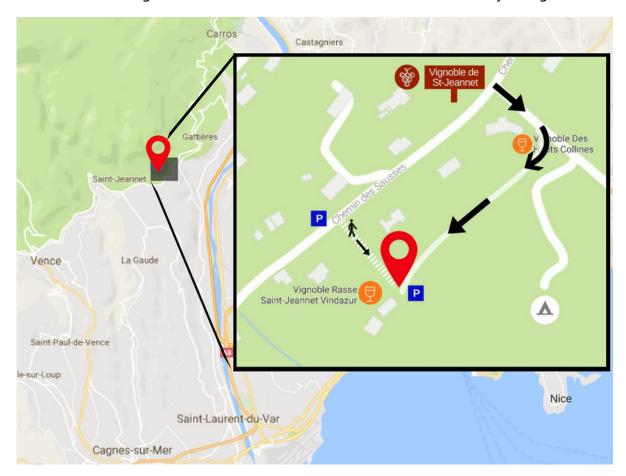

In this land there are 2 different vineyards with a common entrance: 800 Chemin des Sausses, 06640 Saint-Jeannet.

One is **VIGNOBLE RASSE**, owned by Denis and Luz Rasse, in La Fontaine du Vignoble, and the other is Vignoble des Hautes Collines de la Côte d'Azur, owned by Georges Rasse.

## To come to VIGNOBLE RASSE you must follow these instructions:

**By Car:** when entering the field by 800 Chemin des Sausses, continue with your vehicle and turn right on the first cement road - you should pass in front of a winery and passed by the stonewall with glass jugs of wine-. Follow this road 150 meters until you reach the end of it, where you will find the Vignoble Rasse Parking.

**On foot:** the pedestrian entrance is at 578 Chemin des Sausses. You will have to descend 30 meters to the tasting room. If you have a vehicle, you can park it on Chemin des Sausses.

If you have any questions, ask for Denis and Luz Rasse.